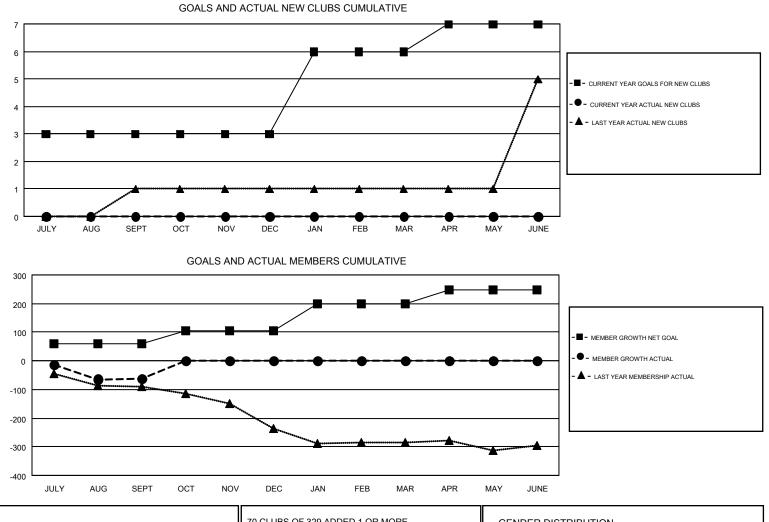

#### GMT: GREGORY GILLIAM

GMT CA 1

| Clubs         |               |             |               | Members               |                           |                         |                                                    |  |  |
|---------------|---------------|-------------|---------------|-----------------------|---------------------------|-------------------------|----------------------------------------------------|--|--|
|               | RESULTS FOR   | R 2018-2019 |               | RESULTS FOR 2018-2019 |                           |                         |                                                    |  |  |
| QUARTER       | NEW CLUB GOAL | NEW CLUBS   | DROPPED CLUBS | QUARTER               | MEMBER GROWTH NET<br>GOAL | MEMBER GROWTH<br>ACTUAL | DROPPED<br>MEMBERS ACTUAL<br>(including transfers) |  |  |
| JULY/AUG/SEPT | 3             | 0           | 0             | JULY/AUG/SEPT         | 60                        | 166                     | 200                                                |  |  |
| OCT/NOV/DEC   | 0             | 0           | 0             | OCT/NOV/DEC           | 46                        | 0                       | 0                                                  |  |  |
| JAN/FEB/MAR   | 3             | 0           | 0             | JAN/FEB/MAR           | 92                        | 0                       | 0                                                  |  |  |
| APR/MAY/JUNE  | 1             | 0           | 0             | APR/MAY/JUNE          | 50                        | 0                       | 0                                                  |  |  |